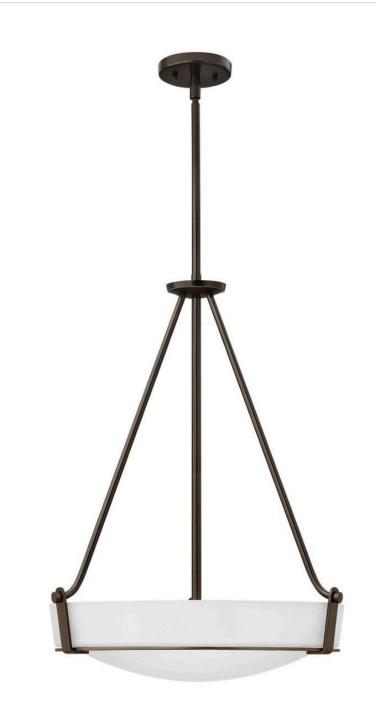

## HATHAWAY

## MEDIUM PENDANT | 32220B-WH-LED

Hathaway's striking design features a bold shade held in place by three intersecting, floating arms with unique forged uprights and ring detail for a modern style. Available in Heritage Brass with etched glass, Olde Bronze with etched glass, Olde Bronze with etched amber glass and Antique Nickel with etched glass. FINISH: Olde Bronze with Etched White glass GLASS: Etched WIDTH: 20.8" HEIGHT: 26.5" LIGHT SOURCE: Integrated LED WATTAGE: 48w LED \*Included