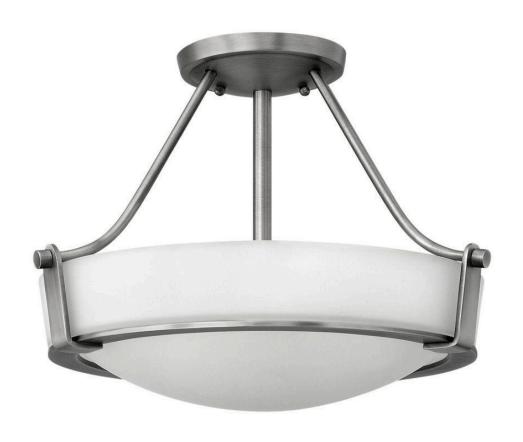

## **HATHAWAY**

MEDIUM SEMI-FLUSH MOUNT

## 3220AN-LED

Hathaway's striking design features a bold shade held in place by three intersecting, floating arms with unique forged uprights and ring detail for a modern style. Available in Heritage Brass with etched glass, Olde Bronze with etched glass, Olde Bronze with etched mber glass and Antique Nickel with etched glass.

FINISH: Antique Nickel

GLASS: Etched WIDTH: 16" HEIGHT: 11.8"

LIGHT SOURCE: Integrated LED WATTAGE: 32w LED \*Included

HINKLEY 33000 Pin Oak Parkway Avon Lake, OH 44012 **PHONE: (440) 653-5500** Toll Free: 1 (800) 446-5539 hinkley.com