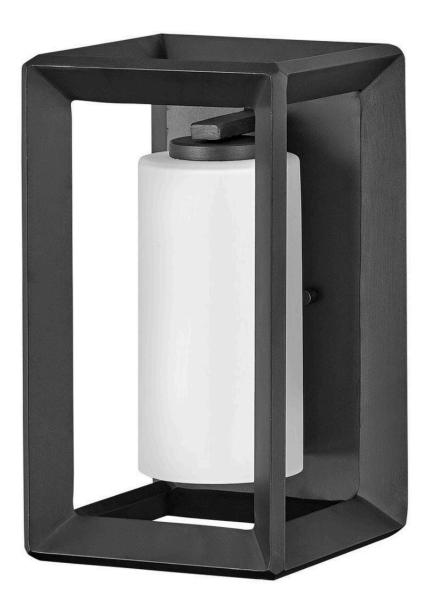

## 29300BGR-LL

Rhodes exudes warmth and a handsome appeal with a clean, transitional design and generous proportions. Perfectly suited for either exterior or interior spaces, the Brushed Graphite finish and etched Opal glass perfectly complement the robust framework.

FINISH: Brushed Graphite

GLASS: Etched Opal

**WIDTH**: 7.3" **HEIGHT**: 13"

LIGHT SOURCE: LED Lamp

WATTAGE: 1-5w Med. LED \*Included

**HINKLEY** 33000 Pin Oak Parkway Avon Lake, OH 44012 **PHONE: (440) 653-5500** Toll Free: 1 (800) 446-5539 hinkley.com