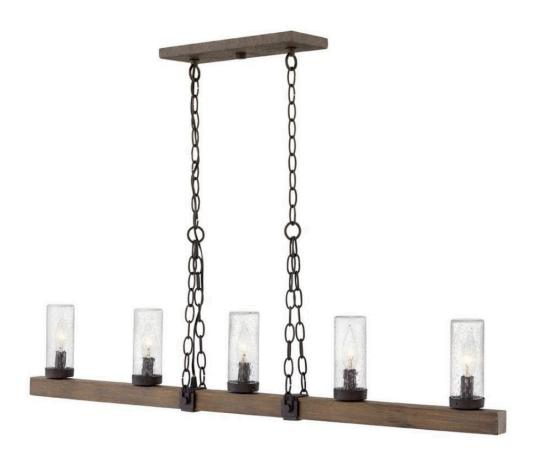

## 29205SQ-LL

The fresh, rustic design of the Sawyer collection will inject any outdoor living experience with the warm, cozy ambiance of an indoor setting. Constructed with Hinkley's own anti-corrosion coating, Sawyer ensures maximum resiliency and performance in the elements.

FINISH: Sequoia

GLASS: Clear Seedy

WIDTH: 42" HEIGHT: 7.8" DEPTH: 3.5"

**LIGHT SOURCE**: LED Lamp

WATTAGE: 5-4w Cand. LED \*Included

**HINKLEY** 33000 Pin Oak Parkway Avon Lake, OH 44012 **PHONE: (440) 653-5500** Toll Free: 1 (800) 446-5539 hinkley.com