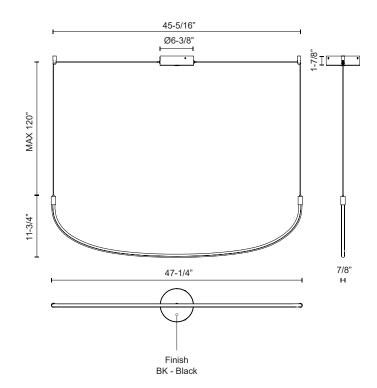

#### **SPECIFICATION DETAILS**

Black

| Fixture Dimensions       | L47-1/4" x W7/8" x H11-3/4"                                |
|--------------------------|------------------------------------------------------------|
| Light Source             | LED with DC Driver                                         |
| Wattage                  | 24W                                                        |
| Total Lumens             | 2080lm                                                     |
| Delivered Lumens         | BK-1477lm                                                  |
| Voltage                  | 120-277V                                                   |
| Color Temperature        | 3000K                                                      |
| CRI (Ra)                 | 90CRI                                                      |
| Optional Color Temps     | 2700K - 5000K Available, Minimum Order Quantities<br>Apply |
| LED Rated Life           | 50,000 hours                                               |
| Dimming                  | 100% - 10%, TRIAC or ELV Dimmer (Not Included)             |
| Adjustable               | Yes                                                        |
| Wire Length              | 120" Max                                                   |
| Wire Type                | BK - Black Wire                                            |
| Minimum Hang Height      | 16"                                                        |
| Location                 | Dry                                                        |
| Canopy Dimensions        | D6-3/8" x H1-7/8"                                          |
| Sloped Ceiling Adaptable | Yes                                                        |
| CEC Title 24 JA8         | Yes, JA8-2022                                              |
| Paint Finish             | ВКО2                                                       |