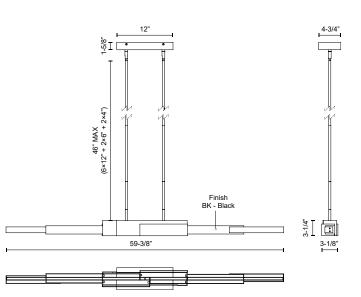

## SPECIFICATION DETAILS

| Fixture Dimensions       | L59-3/8" x W3-1/8" x H3-1/4"                               |
|--------------------------|------------------------------------------------------------|
| Light Source             | LED with DC Driver                                         |
| Wattage                  | 62W                                                        |
| Total Lumens             | 5100lm                                                     |
| Delivered Lumens         | 3317lm                                                     |
| Voltage                  | 120-277V                                                   |
| Color Temperature        | 3000K                                                      |
| CRI (Ra)                 | 90CRI                                                      |
| Optional Color Temps     | 2700K - 5000K Available, Minimum Order Quantities<br>Apply |
| LED Rated Life           | 50,000 hours                                               |
| Dimming                  | 100% - 10%, TRIAC or ELV Dimmer (Not Included)             |
| Diffuser Details         | Frosted PC Diffuser                                        |
| Adjustable               | Yes                                                        |
| Rod Length               | 46" Max (6x12" + 2x6" + 2x4")                              |
| Minimum Hang Height      | 12"                                                        |
| Sloped Ceiling Adaptable | Yes, Up to 45 Degrees                                      |
| Location                 | Dry                                                        |
| Illumination Direction   | Up/Down                                                    |
| CEC Title 24 JA8         | Yes, JA8-2022                                              |
| Canopy Dimensions        | L12" x W4-3/4" x H1-5/8"                                   |
| Paint Finish             | BK02                                                       |
| Material                 | Aluminum + PC                                              |
|                          |                                                            |