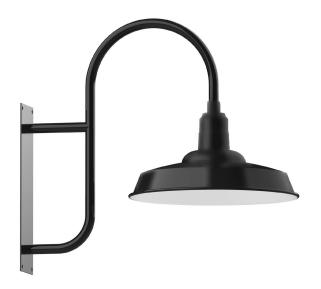

# **Product Dimensions:**

Width 18 1/4", Height 19 1/2", Depth 29 3/4", Canopy 5"W x 18"H